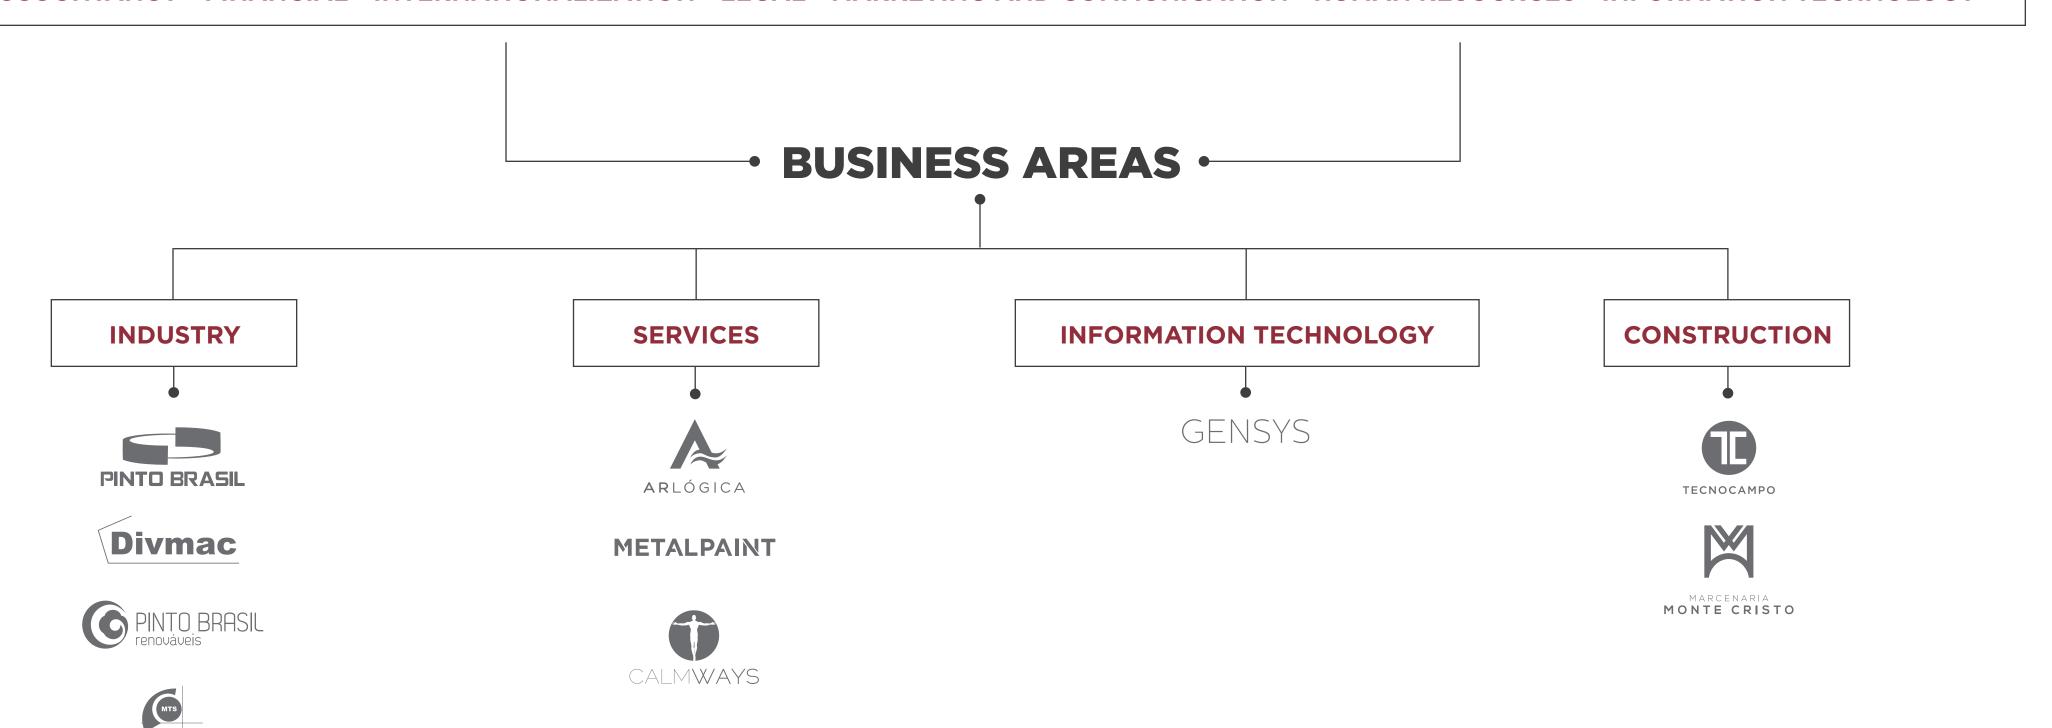

### ACTIVITY SECTORS

Aeronautics
Automotive
Construction
Energy
Health
IT

### • CENTRALIZED ACTIVITIES •

ACCOUNTANCY - FINANCIAL - INTERNATIONALIZATION - LEGAL - MARKETING AND COMMUNICATION - HUMAN RESOURCES - INFORMATION TECHNOLOGY

MECHANICAL TECHNOLOGY SYSTEMS