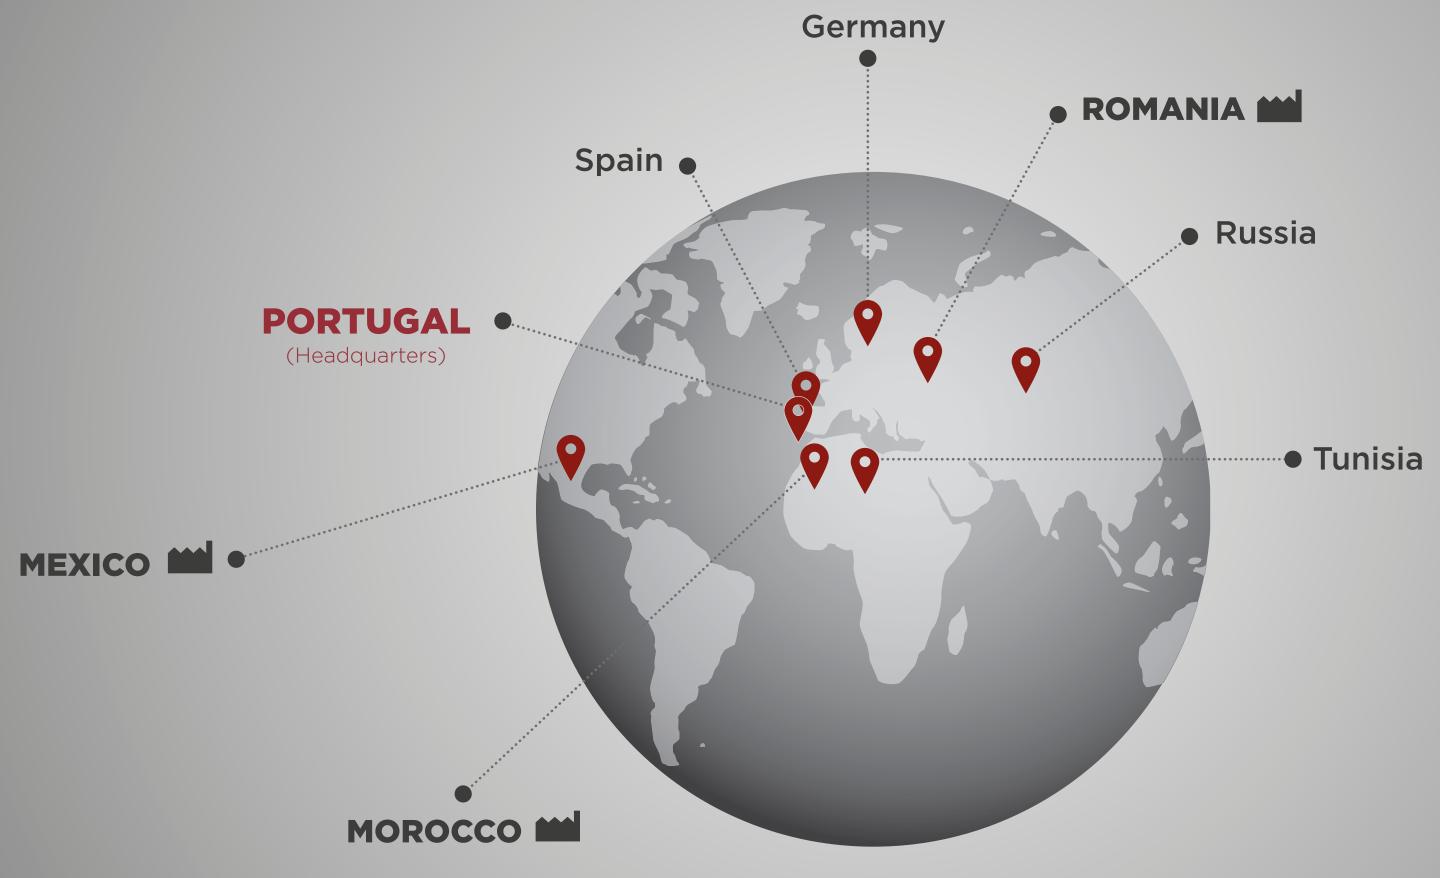

### WHERE WEARE

### 40.1 Million €

AV

AVERAGE GROWTH

22.0% per year

**EXPORTS** 

90%

(for more than 30 countries)