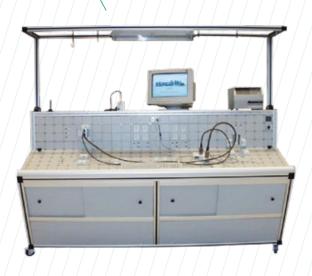

# MAXIMUM QUALITY LOGISTIC SYSTEMS

Transport base with removable stops

> Textile container with honeycomb style

Wagon with adjustable platforms in 3 axes

MTS | 5

Modules for electrical wire harness tables

Clip-Checker Table/ for wire harnesses

Off-Line electrical test of 2 plans to wire harnesses

Off-Line electrical test to integral production of wire harnesses

Specific elevator car

Dynamic rack in **Easyform** structure