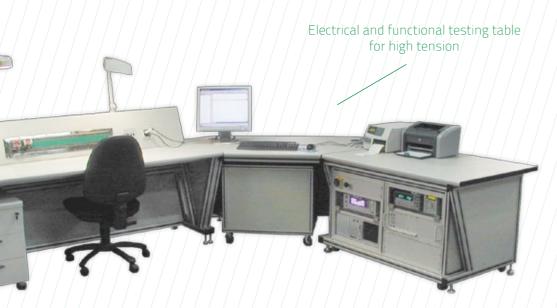

# MAXIMUM QUALITY **AERONAUTICS AND ARTIFICIAL VISION**

Electrical testing table for high tension wiring helicopters

Software Moncab / Edcab for high tension test

Electrical test line for high tension wiring helicopters