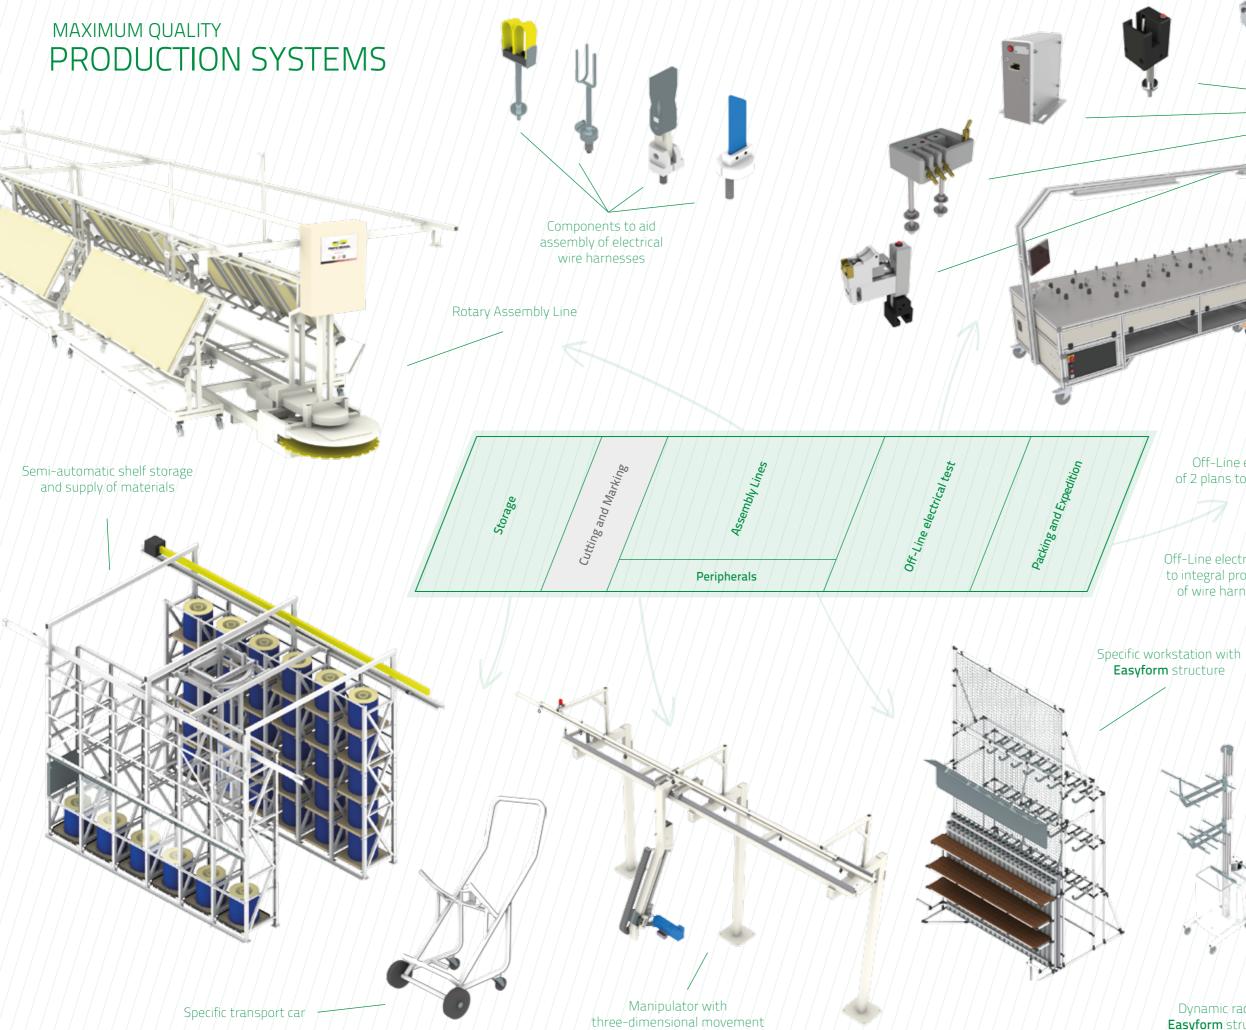

#### PRODUCTION SYSTEMS

The production systems, strongly oriented to the automotive industry, are equipment and peripherals according to specifications of each customer to guarantee effectively the goals established production. There is a diverse range of products, particularly for the manufacture of wire harness, which ensured full compliance with customer's needs. Are always guaranteed quality standards and safety requirements.

Through sustained growth in this segment and always with a view to developing value-added solutions, develops various logistics solutions (packaging, supply, transfer and transport) to ensure compliance with the required specifications. Are solutions that meet varying customer specific needs and can be applied in various products, and are now largely associated with logistics

#### Automation and Electricity

#### PIBRA-EASYFORM SYSTEMS

Due to the high need for operations changes, which leads to certain structures that often needs to undergo changes due to other specifications required at the time, promoted the Lean systems that are modular structures that ensure high levels of flexibility, both by reforming the structure (clamping systems by unions) as the reuse of the material. Appear from a perspective of providing the customer simple, flexible and adjustable structures, to the momentary need of the client, while ensuring the exact fulfillment of their needs.