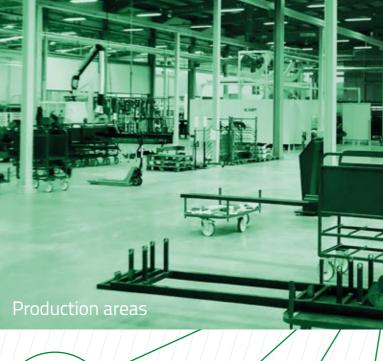

#### PRODUCTION SYSTEMS

The production systems, strongly oriented to the automotive industry, are equipment and peripherals according to specifications of each customer to guarantee effectively the goals established production. There is a diverse range of products, particularly for the manufacture of wire harness, which ensured full compliance with customer's needs. Are always guaranteed quality standards and safety requirements.

Through sustained growth in this segment and always with a view to developing value-added solutions, develops various logistics solutions (packaging, supply, transfer and transport) to ensure compliance with the required specifications. Are solutions that meet varying customer specific needs and can be applied in various products, and are now largely associated with logistics