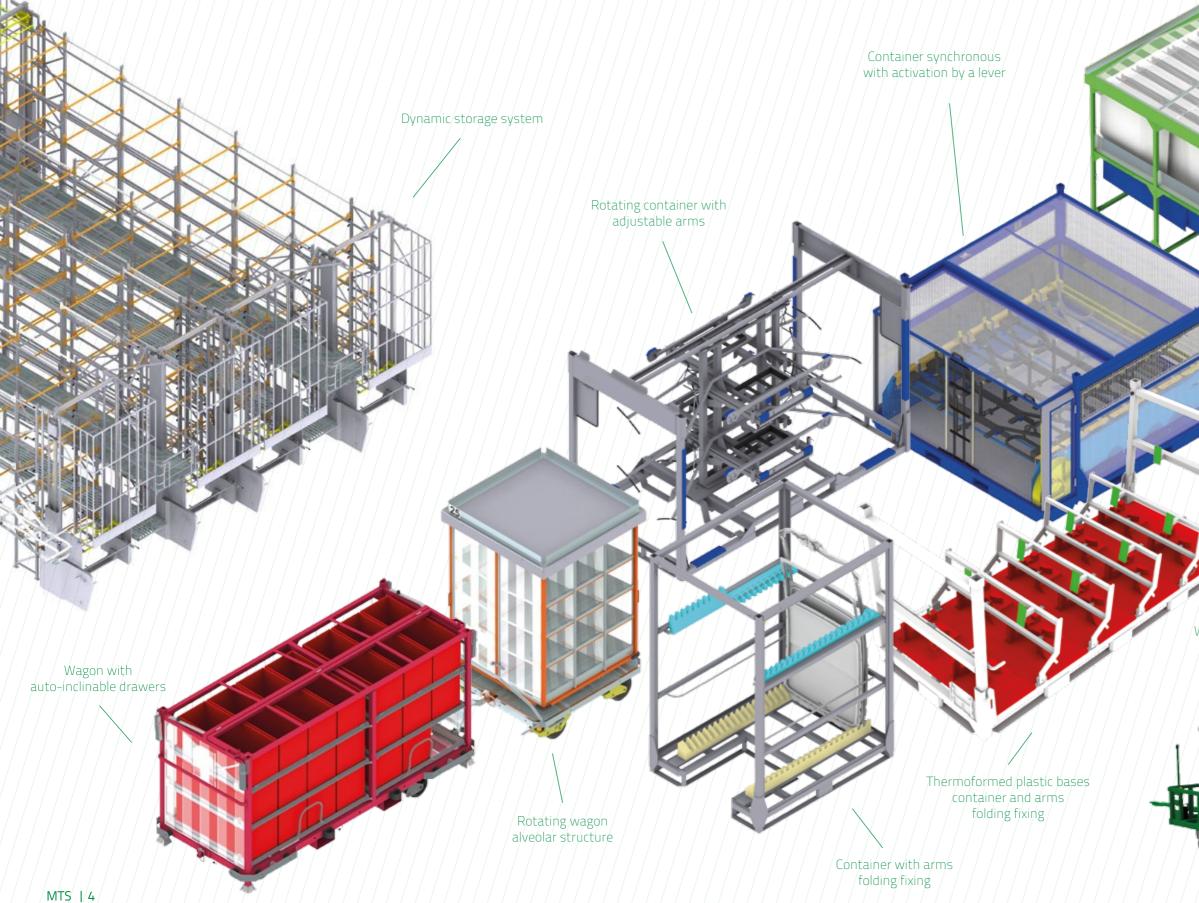

# MAXIMUM QUALITY LOGISTIC SYSTEMS

Transport base with removable stops

> Textile container with honeycomb style

Wagon with adjustable platforms in 3 axes

MTS | 5

Modules for electrical wire harness tables

Clip-Checker Table/ for wire harnesses