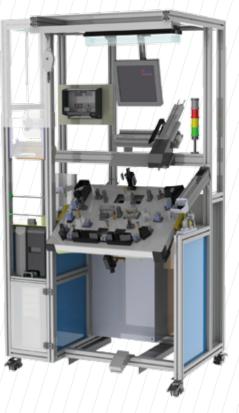

0

Defee Zone

Equipment for control of correct assembly of components

8

×

FLSE 154 v.M FLSE 154 h.M FLSE 154 r.M

Electrical modules for wire harness test

Polychromatic components detector

Equipment for testing angle of view LCD

Software to inspect components by artificial vision