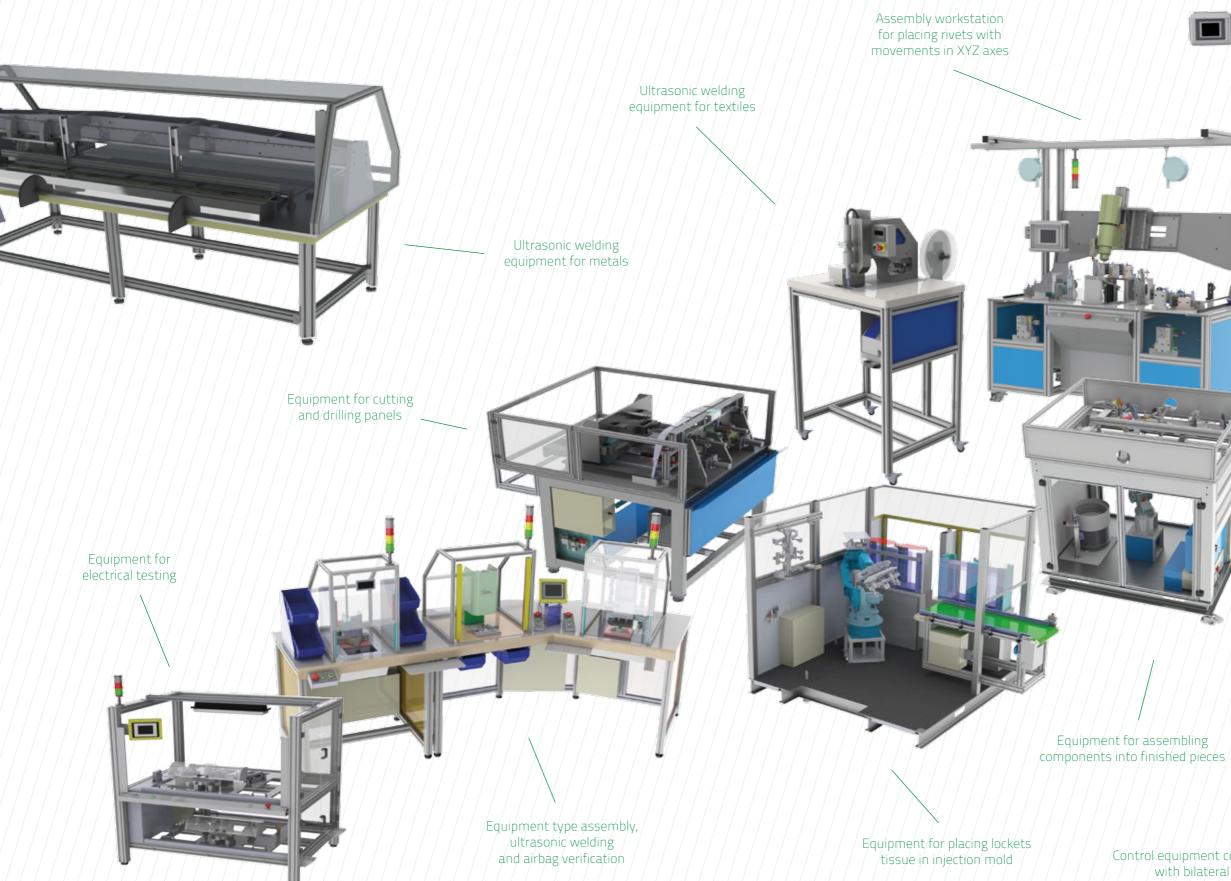

#### PRODUCTION SYSTEMS

The production systems, strongly oriented to the automotive industry, are equipment and peripherals according to specifications of each customer to guarantee effectively the goals established production. There is a diverse range of products, particularly for the manufacture of wire harness, which ensured full compliance with customer's needs. Are always guaranteed quality standards and safety requirements.

Through sustained growth in this segment and always with a view to developing value-added solutions, develops various logistics solutions (packaging, supply, transfer and transport) to ensure compliance with the required specifications. Are solutions that meet varying customer specific needs and can be applied in various products, and are now largely associated with logistics

#### PIBRA-EASYFORM SYSTEMS

Due to the high need for operations changes, which leads to certain structures that often needs to undergo changes due to other specifications required at the time, promoted the Lean systems that are modular structures that ensure high levels of flexibility, both by reforming the structure (clamping systems by unions) as the reuse of the material. Appear from a perspective of providing the customer simple, flexible and adjustable structures, to the momentary need of the client, while ensuring the exact fulfillment of their needs.