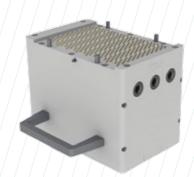

0

Defee Zone

Equipment for control of correct assembly of components

8

×

FLSE 154 v.M FLSE 154 h.M FLSE 154 r.M

Electrical modules for wire harness test

Polychromatic components detector