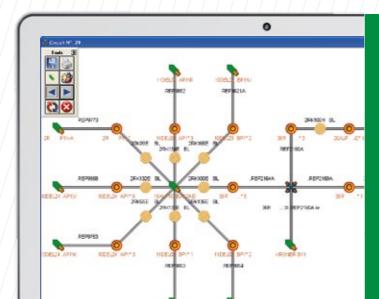

# MAXIMUM QUALITY **AERONAUTICS AND ARTIFICIAL VISION**

Electrical testing table for high tension wiring helicopters

Software Moncab / Edcab for high tension test

Electrical test line for high tension wiring helicopters

0

Defee Zone

Equipment for control of correct assembly of components

8

×

FLSE 154 v.M FLSE 154 h.M FLSE 154 r.M

Electrical modules for wire harness test

Polychromatic components detector