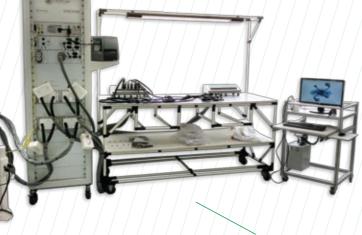

# MAXIMUM QUALITY LOGISTIC SYSTEMS

Transport base with removable stops

> Textile container with honeycomb style

Wagon with adjustable platforms in 3 axes

MTS | 5

Modules for electrical wire harness tables

Clip-Checker Table/ for wire harnesses

Off-Line electrical test of 2 plans to wire harnesses

Off-Line electrical test to integral production of wire harnesses

Specific elevator car

Dynamic rack in **Easyform** structure